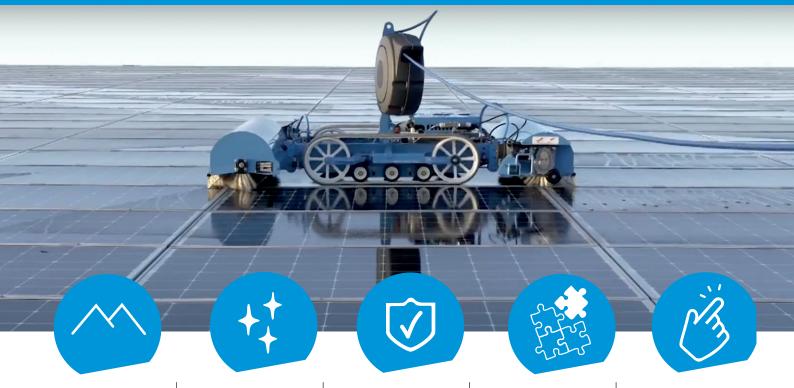

#### MORE THAN A TOOL, AN ALLY

4 cleaning speeds, average operating efficiency of 700sqm/h

1 to 2 specially designed brushes, 1.1 or 1.3m wide, with or without offset system and pre-cleaning nozzles

### CLEAN YOUR MIND

anti-fall sensors

on-board hose reel, lifting hook and transport trolley for easy and safe operation