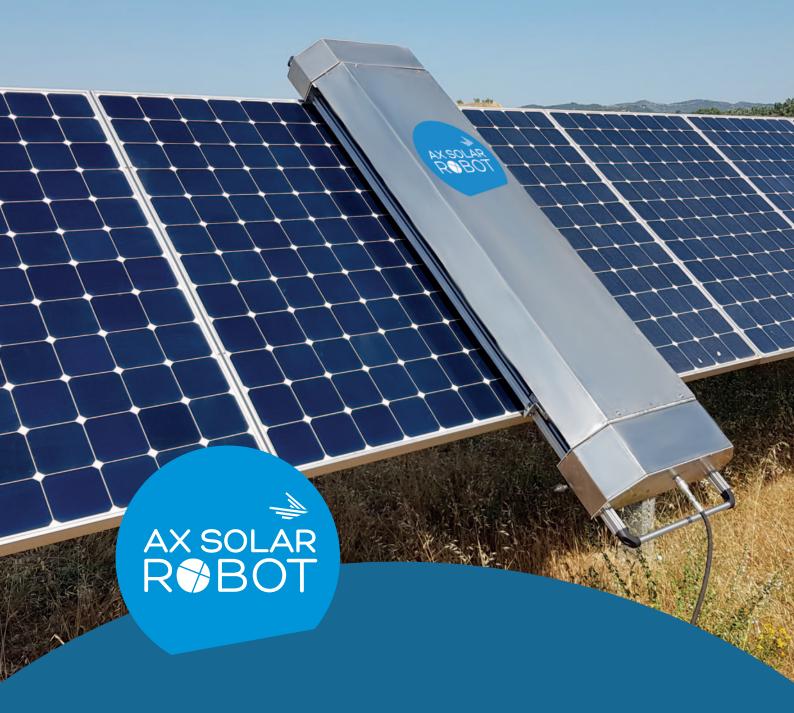

## **WET SLIDER**

The dedicated solution for tracker based PV parks water cleaning operations

Perfect for **reduced PV row spacing** automatic cleaning operations

Around the clock
Exceptional reliability and operating range thanks to its hydraulic motor: no more limit in the field

Cleaning while tracking
No more disruption of tracking
as the WetSlider operates at
any tilt angle